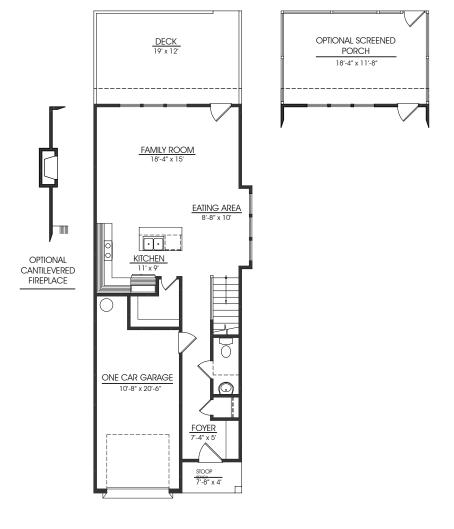

## THE ADLER

**FIRST FLOOR** 

\_\_\_\_

MASTER SUITE 12'-8" x 13'-4"

## SECOND FLOOR

The document is for illustrative purposes only and not part of a legal contract. Please see architectural blueprints for further clarification of features. Not all features are shown and some features shown may be available at additional cost. Please ask our sales representative for complete information. Elevations shown are artist's concepts. Floor plans may vary per elevation. Ken Harvey Homes reserves the right to make changes without notice or prior obligation. ©2023 Ken Harvey Homes.