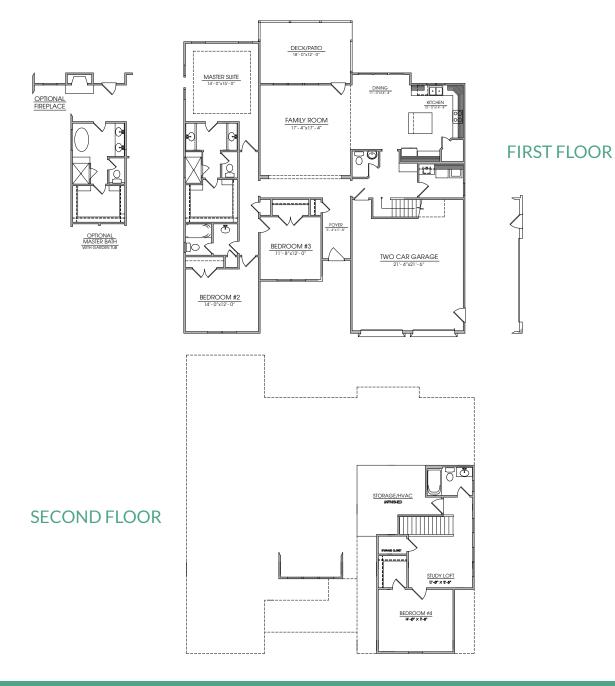

## THE RILEY

1,977-2,891 sf | 3 BR, 3 BA

KenHarveyHomes.com

## **THE RILEY**

The document is for illustrative purposes only and not part of a legal contract. Please see architectural blueprints for further clarification of features. Not all features are shown and some features shown may be available at additional cost. Please ask our sales representative for complete information. Elevations shown are artist's concepts. Floor plans may vary per elevation. Ken Harvey Homes reserves the right to make changes without notice or prior obligation. ©2023 Ken Harvey Homes.